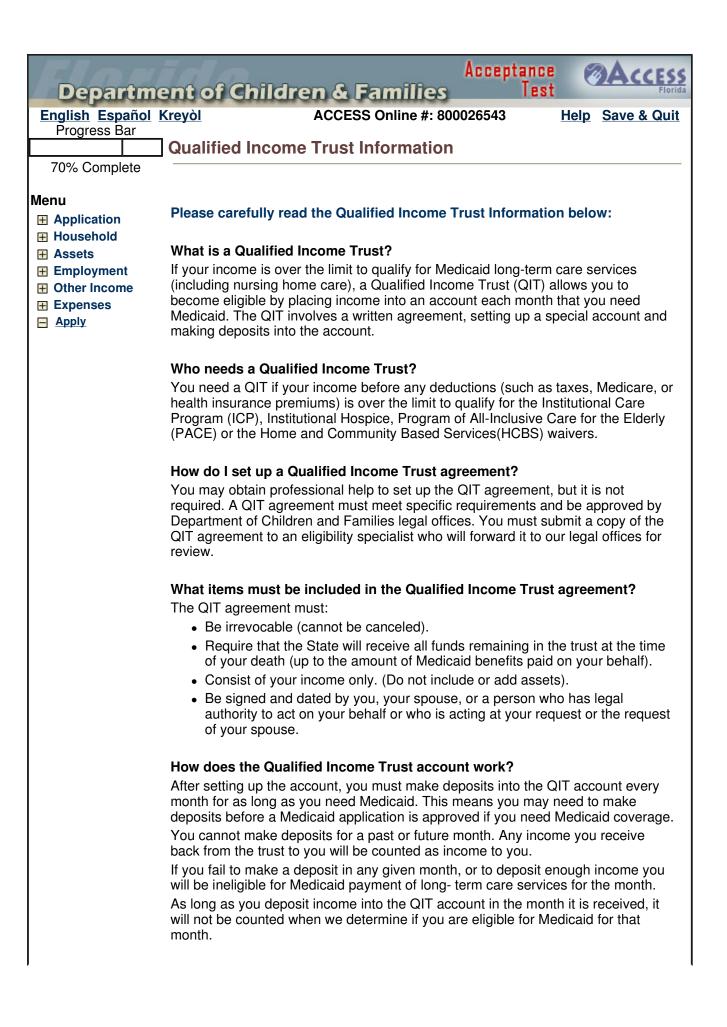

ne                               |           |
| Choose everyone who has applied for but not been approved for these benefits. | ;         |
| Mary Smith Allie Smith Bobby Smith No One                                     |           |
|                                                                               |           |
|                                                                               |           |
| When completed, click the Continue button below.                              |           |
| Go Back Continue                                                              |           |
| CF-ES 2353 09/2011, 65A-1.205                                                 | 5, F.A.C. |
| <b>Access</b><br>Fiorida                                                      |           |



You must deposit enough income into the QIT account each month so that your income outside the QIT account is within program standards. It is better to deposit more income than take the chance of depositing too little to qualify for Medicaid. Call (866) 762-2237 or visit

http://www.dcf.state.fl.us/programs/access/docs/ssi\_fin\_elig\_chart.pdf for information about current income standards

## What happens to the income I deposit in the Qualified Income Trust account?

The income you have in and out of the QIT is used to calculate your patient responsibility. If you do have a patient responsibility, you are responsible for paying that amount. If there is money left in the QIT upon your death, it is paid to the State, up to an amount equal to the total medical assistance paid on your beh