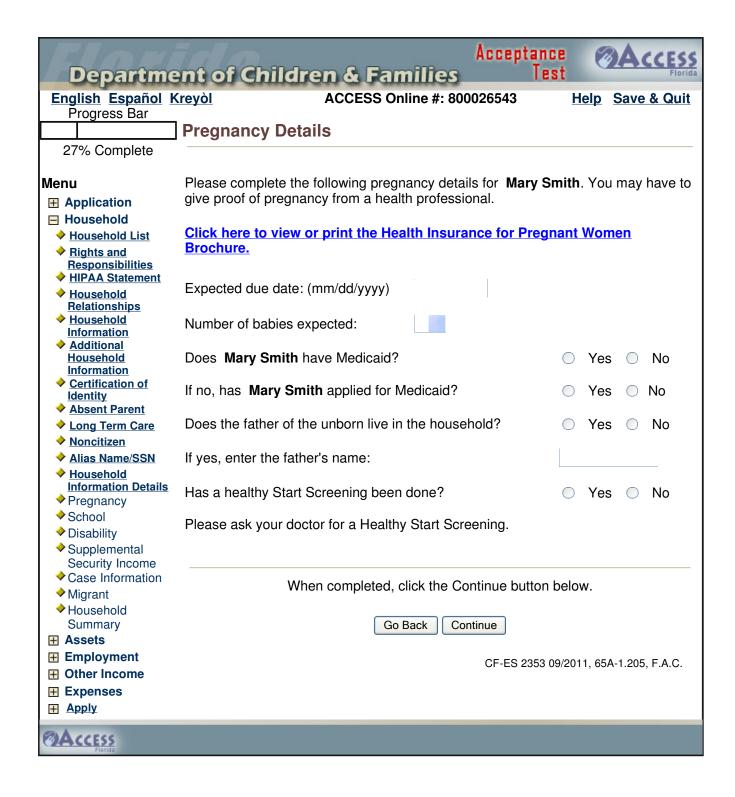

| Departme                                                                                              | ent of Children & Families Test                                                                                                                       |
|-------------------------------------------------------------------------------------------------------|-------------------------------------------------------------------------------------------------------------------------------------------------------|
| English Español K                                                                                     | Access Online #: 800026543         Help         Save & Quit                                                                                           |
| Progress Bar                                                                                          | Household Information                                                                                                                                 |
| 12% Complete                                                                                          |                                                                                                                                                       |
| Menu                                                                                                  | Please answer the following for each individual for whom you are applying. If a statement does not apply to anyone in the household, choose "No One". |
| Household List                                                                                        | Choose everyone who is a citizen of the United States.                                                                                                |
| <ul> <li>◆ <u>Rights and</u><br/><u>Responsibilities</u></li> <li>◆ <u>HIPAA Statement</u></li> </ul> | Mary Smith Allie Smith Bobby Smith No One                                                                                                             |
| ♦ Household<br>Relationships                                                                          | Choose everyone who is a Florida resident.                                                                                                            |
| ♦ Household<br>Information                                                                            | Mary Smith Allie Smith Bobby Smith No One                                                                                                             |
| <ul> <li>Additional<br/>Household<br/>Information</li> </ul>                                          | Choose everyone who has ever used a different Social Security number or a different name, such as a maiden or married name.                           |
| <ul> <li>Certification of<br/>Identity</li> </ul>                                                     | Mary Smith Allie Smith Bobby Smith No One                                                                                                             |
| Absent Parent                                                                                         | Choose everyone who has served in the United States Military.                                                                                         |
| <ul> <li>◆ Long Term Care</li> <li>◆ Noncitizen</li> <li>◆ Alias Name/SSN</li> </ul>                  | Mary Smith Allie Smith Bobby Smith No One                                                                                                             |
| <ul> <li>→ Household</li> </ul>                                                                       | Choose everyone who has been out of the U.S. in the last 30 days.                                                                                     |
| Information Details <ul> <li>Pregnancy</li> <li>School</li> </ul>                                     | Mary Smith Allie Smith Bobby Smith No One                                                                                                             |
| <ul> <li>Disability</li> </ul>                                                                        | Choose everyone who is pregnant.                                                                                                                      |
| <ul> <li>Supplemental<br/>Security Income</li> <li>Case Information</li> </ul>                        | Mary Smith                                                                                                                                            |
| <ul> <li>Migrant</li> <li>Household</li> </ul>                                                        | Choose everyone who is attending school, including college and technical school.                                                                      |
| Summary<br>H Assets                                                                                   | Mary Smith Allie Smith Bobby Smith No One                                                                                                             |
| Employment     Other Income                                                                           | Choose everyone who is fleeing the law due to a felony or probation or parole violation.                                                              |
|                                                                                                       | Mary Smith No One                                                                                                                                     |
|                                                                                                       | Choose everyone who has been convicted of a drug trafficking felony.                                                                                  |
|                                                                                                       | Mary Smith No One                                                                                                                                     |
|                                                                                                       | Choose everyone who has been convicted of receiving food assistance, temporary cash assistance or Medicaid in more than one state at the same time.   |
|                                                                                                       | Mary Smith No One                                                                                                                                     |
|                                                                                                       | Choose everyone who has received Food Assistance, Cash or Medicaid assistance from another state or source.                                           |