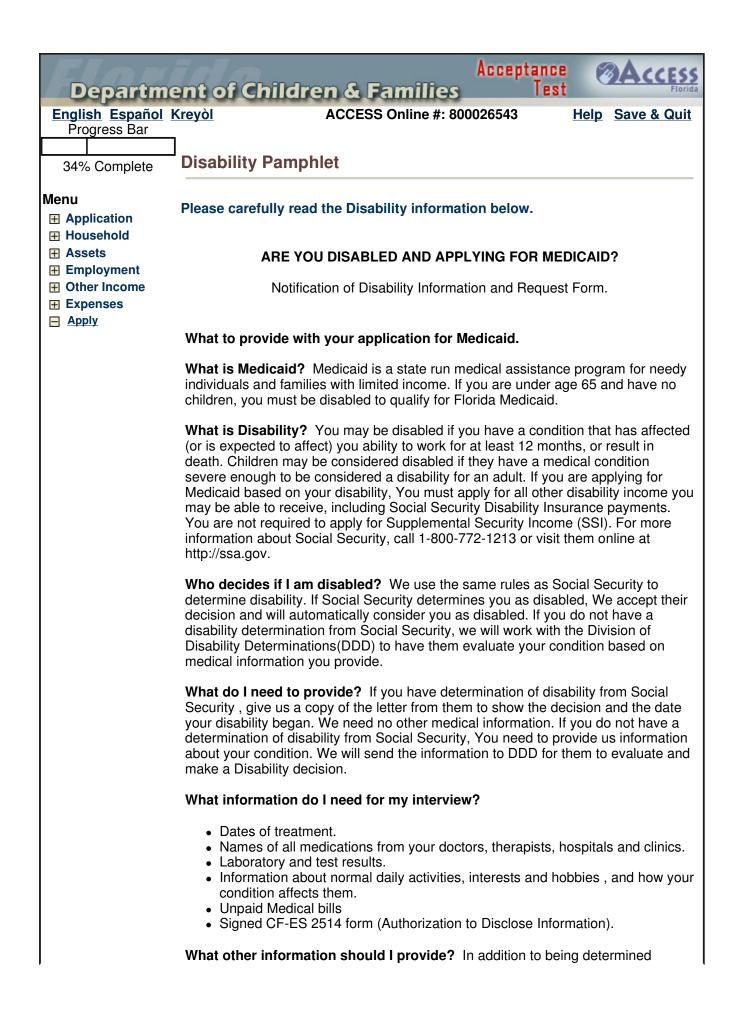

| Departme                                                                      | ent of Children & Families Test                                                                                                                                                                        |
|-------------------------------------------------------------------------------|--------------------------------------------------------------------------------------------------------------------------------------------------------------------------------------------------------|
| English Español K                                                             | Kreyòl         ACCESS Online #: 800026543         Help         Save & Quit                                                                                                                             |
| Progress Bar                                                                  | Additional Household Information                                                                                                                                                                       |
| 14% Complete                                                                  |                                                                                                                                                                                                        |
| Menu                                                                          | Please answer the following for each individual for whom you are applying. If a statement does not apply to anyone in the household, choose "No One".                                                  |
| <ul> <li>Household List</li> <li>Rights and<br/>Responsibilities</li> </ul>   | Choose everyone who has a disability or needs help in finding out if a disability exists.                                                                                                              |
| <ul> <li>HIPAA Statement</li> <li>Household<br/>Relationships</li> </ul>      | Mary Smith Allie Smith Bobby Smith No One                                                                                                                                                              |
| Household<br>Information                                                      | Choose everyone who is in renal dialysis.                                                                                                                                                              |
| ♦ Additional<br>Household<br>Information                                      | Mary Smith Allie Smith Bobby Smith No One                                                                                                                                                              |
| Certification of                                                              | Choose everyone who is applying for or getting Hospice.                                                                                                                                                |
| Identity<br>◆ Absent Parent<br>◆ Long Term Care                               | Mary Smith Allie Smith Bobby Smith                                                                                                                                                                     |
| Noncitizen                                                                    | Choose everyone who is applying for or getting HCBS/Waiver.                                                                                                                                            |
| <ul> <li>Alias Name/SSN</li> <li>Household<br/>Information Details</li> </ul> | Mary Smith Allie Smith Bobby Smith                                                                                                                                                                     |
| <ul> <li>Pregnancy</li> <li>School</li> </ul>                                 | Choose everyone who got SSI benefits in the past but is not receiving them now.                                                                                                                        |
| <ul> <li>Disability</li> <li>Supplemental</li> </ul>                          | Mary Smith Allie Smith Bobby Smith No One                                                                                                                                                              |
| Security Income<br>Case Information<br>Migrant                                | Choose any children limited or prevented in any way in ability to do things most children of the same age can do.                                                                                      |
| <ul> <li>Household<br/>Summary</li> </ul>                                     | Allie Smith Bobby Smith No One                                                                                                                                                                         |
| <ul> <li></li></ul>                                                           | Choose any children that need or get special therapy such as physical,<br>mental health, occupational, speech therapy, treatment or counseling for<br>emotional, developmental or behavioral problems. |
|                                                                               | Allie Smith Bobby Smith No One                                                                                                                                                                         |
|                                                                               | Choose any children that need or use more medical care, mental health or educational services than usual for children of the same age.                                                                 |
|                                                                               | Allie Smith Bobby Smith No One                                                                                                                                                                         |
|                                                                               | Choose all children who are current with their immunization (shot) requirements.                                                                                                                       |
|                                                                               | Bobby Smith No One                                                                                                                                                                                     |
|                                                                               | Choose all children who you would like to get child health check up services.                                                                                                                          |