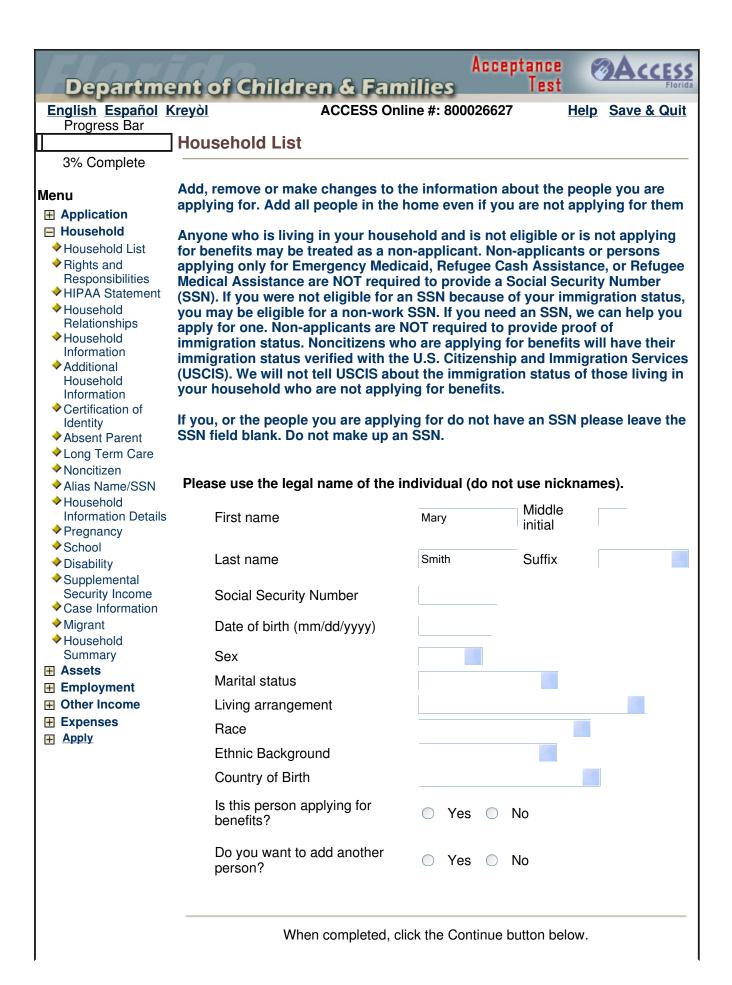

### Social Security Number

We may treat household members who are ineligible, or who are not applying for benefits, as nonapplicants. Non-applicants, or persons applying only for Emergency Medicaid for Aliens, Refugee Cash Assistance, or Refugee Medical Assistance, do **NOT** need to give a Social Security Number (SSN). If you were not eligible for an SSN because of your immigration status, you may be eligible for a non-work SSN. If you need an SSN, we can help you apply for one. Non-applicants do **NOT** need to give proof of immigration status. Non-citizens who are applying for benefits will have their immigration status verified with the U.S. Citizenship and Immigration Services (USCIS). We will not tell USCIS about the immigration status of those living in your household who are not applying for benefits.