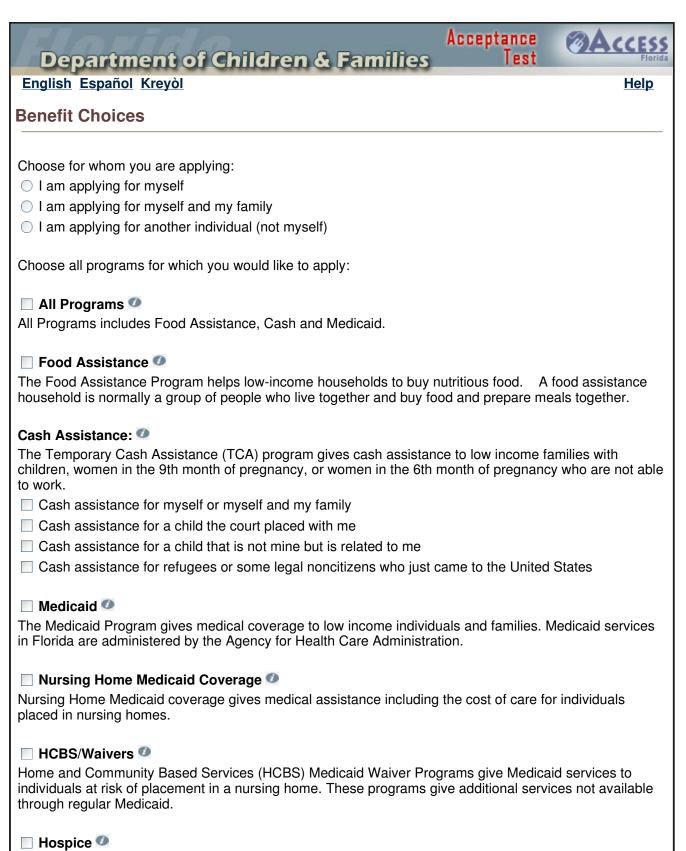

The Hospice Medicaid program gives health care services to terminally ill individuals when they no longer choose to get medical treatment to cure an illness or disease. Hospice Medicaid Services can be given in an individual's home or in a nursing facility.

| Medicare Savings Program  Medicare savings Programs are Medicaid programs that help Medicare beneficiaries of modest means pay all or some of Medicare cost sharing amounts (i.e., premiums, deductible and co-payments). Programs considered Medicare Savings Programs include Qualified Medicare Beneficiary, Special Low-income Medicare Beneficiary, Qualifying individuals 1, and Qualified Working and Disabled Individuals. |
|------------------------------------------------------------------------------------------------------------------------------------------------------------------------------------------------------------------------------------------------------------------------------------------------------------------------------------------------------------------------------------------------------------------------------------|
| Simplified Eligibility for Pregnant Women                                                                                                                                                                                                                                                                                                                                                                                          |
| Simplified Eligibility for Pregnant Women (SEPW) is a Medicaid program for women who are pregnant.                                                                                                                                                                                                                                                                                                                                 |
|                                                                                                                                                                                                                                                                                                                                                                                                                                    |
| When completed, click the Continue button below.                                                                                                                                                                                                                                                                                                                                                                                   |
| Go Back Continue                                                                                                                                                                                                                                                                                                                                                                                                                   |
|                                                                                                                                                                                                                                                                                                                                                                                                                                    |
| CACCESS<br>Florida                                                                                                                                                                                                                                                                                                                                                                                                                 |