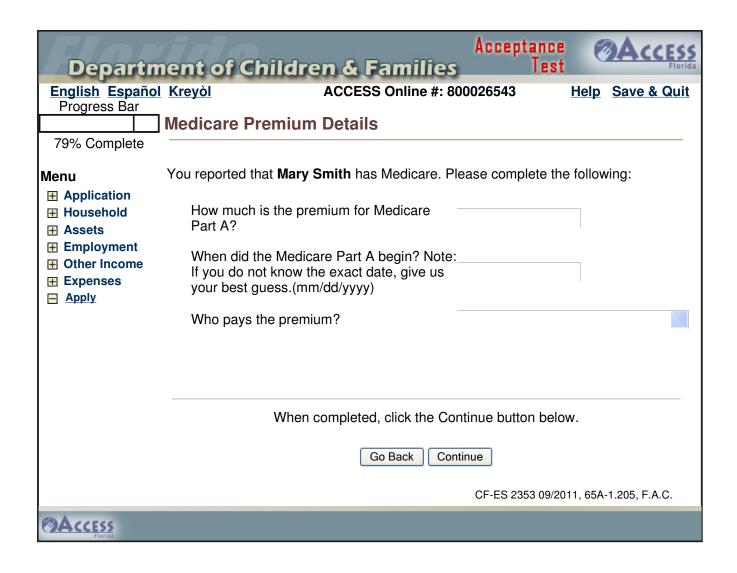

| Medicare Savings Program  Medicare savings Programs are Medicaid programs that help Medicare beneficiaries of modest means pay all or some of Medicare cost sharing amounts (i.e., premiums, deductible and co-payments). Programs considered Medicare Savings Programs include Qualified Medicare Beneficiary, Special Low-income Medicare Beneficiary, Qualifying individuals 1, and Qualified Working and Disabled Individuals. |
|------------------------------------------------------------------------------------------------------------------------------------------------------------------------------------------------------------------------------------------------------------------------------------------------------------------------------------------------------------------------------------------------------------------------------------|
| Simplified Eligibility for Pregnant Women                                                                                                                                                                                                                                                                                                                                                                                          |
| Simplified Eligibility for Pregnant Women (SEPW) is a Medicaid program for women who are pregnant.                                                                                                                                                                                                                                                                                                                                 |
|                                                                                                                                                                                                                                                                                                                                                                                                                                    |
| When completed, click the Continue button below.                                                                                                                                                                                                                                                                                                                                                                                   |
| Go Back Continue                                                                                                                                                                                                                                                                                                                                                                                                                   |
|                                                                                                                                                                                                                                                                                                                                                                                                                                    |
| CACCESS<br>Florida                                                                                                                                                                                                                                                                                                                                                                                                                 |