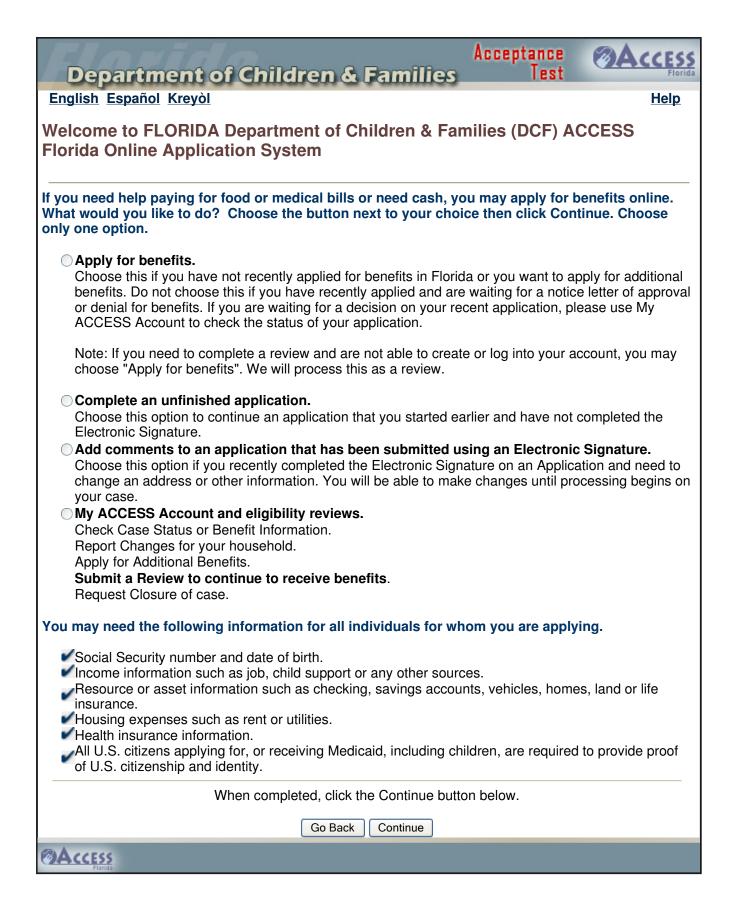

### Applying for Benefits

You may apply for help by giving us just your name, address, and signing your application. You may click on the "Apply" button after you confirm your address. We encourage you to answer as many questions as you can, and sign your application today. This will allow us to help you more quickly.

# Pre-screening Tool

Before completing your application, you may answer a few questions to see if you or your household might be eligible for benefits. Complete the questions based on your current circumstances. Estimates are allowed when answering the questions. Please remember the tool is not an application for benefits. If the tool says your household may not be eligible; you may still complete an application. We will make a determination of eligibility based on your application. If you want to use the Pre-screening Tool, <u>click on this link</u>.

# Processing Your Application

Your application is date stamped the day we get a signed application. The date stamp will be the next business day if we get your application after hours on a weekend or holiday. We will begin working on your application as soon as we get it. It may take 7 to 30 days to process your food assistance application. Expedited household may get food assistance benefits within seven days. Your answers on the application will decide if your household meets expedited food assistance criteria. Applications for Medicaid and Temporary Cash Assistance may take 30 to 45 days, and Medicaid applications may take longer if we need to determine if someone is disabled. You may check the status of your application by visiting the ACCESS Florida website at <a href="http://www.myflorida.com/accessflorida">http://www.myflorida.com/accessflorida</a> and click on the "My ACCESS Account" link.

### **Online Application Process**

If you chose to complete the online application, you will be able to back up and check your answers at any point during the application process. At the end of the application process you will be shown a "Case Summary" page which will allow you to check the information you gave on the online application. If you want a copy of the Case Summary for your records, you must have a working printer attached to your computer.